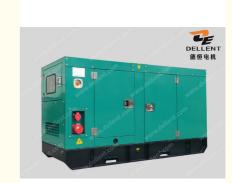

### Water Cooled ISUZU Diesel Generator 50kW 3 Phase 1500RPM / 1800RPM

#### **Product Specification**

Name: 50KW Diesel Generator

• Engine Brand: ISUZU

Cooling Method: Water-Cooling System

Fuel Type: DieselRated Frequency: 50HZ/60HZ

Speed: 1500RPM/1800RPMWarranty: 12 Months/1000 Hours

### CE ISUZU Diesel Generator about 50kW.

Looking for reliable and high-quality diesel generators? Look no further than our Isuzu diesel generator series. We offer a range of models including 20kVA, 25kVA, 30kVA, and 40kVA to meet your specific power needs.