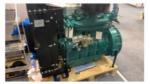

### Water Cooled ISUZU Diesel Generator 50kW 3 Phase 1500RPM / 1800RPM

#### **Product Specification**

Name: 50KW Diesel Generator

• Engine Brand: ISUZU

Cooling Method: Water-Cooling System

Fuel Type: DieselRated Frequency: 50HZ/60HZ

Speed: 1500RPM/1800RPMWarranty: 12 Months/1000 Hours

• Highlight: Water Cooled ISUZU Diesel Generator,

ISUZU Diesel Generator 50kW, 50 Kw Generator 3 Phase