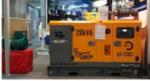

### Water Cooled ISUZU Diesel Generator 50kW 3 Phase 1500RPM / 1800RPM

#### **Product Specification**

Name: 50KW Diesel Generator

• Engine Brand: ISUZU

Cooling Method: Water-Cooling System

Fuel Type: DieselRated Frequency: 50HZ/60HZ

Speed: 1500RPM/1800RPMWarranty: 12 Months/1000 Hours

• Highlight: Water Cooled ISUZU Diesel Generator,

ISUZU Diesel Generator 50kW, 50 Kw Generator 3 Phase