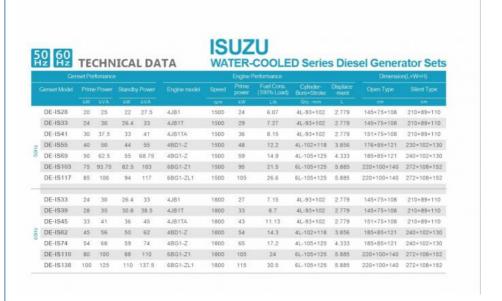

#### **Product Specification**

Name: 50KW Diesel Generator

• Engine Brand: ISUZU

Cooling Method: Water-Cooling System

Fuel Type: DieselRated Frequency: 50HZ/60HZ

Speed: 1500RPM/1800RPMWarranty: 12 Months/1000 Hours

### CE ISUZU Diesel Generator about 50kW.

Looking for reliable and high-quality diesel generators? Look no further than our Isuzu diesel generator series. We offer a range of models including 20kVA, 25kVA, 30kVA, and 40kVA to meet your specific power needs.

Our Isuzu diesel generators are known for their durability, fuel efficiency, and low maintenance requirements. With Isuzu engines at their core, these generators offer reliable power output that can be trusted for a range of applications. From backup power for homes and businesses to powering construction sites and events, our Isuzu diesel generators deliver the power you need when you need it.