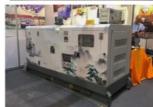

### Water Cooled ISUZU Diesel Generator 50kW 3 Phase 1500RPM / 1800RPM

#### **Product Specification**

Name: 50KW Diesel Generator

• Engine Brand: ISUZU

Cooling Method: Water-Cooling System

Fuel Type: DieselRated Frequency: 50HZ/60HZ

Speed: 1500RPM/1800RPMWarranty: 12 Months/1000 Hours

• Highlight: Water Cooled ISUZU Diesel Generator,

ISUZU Diesel Generator 50kW, 50 Kw Generator 3 Phase