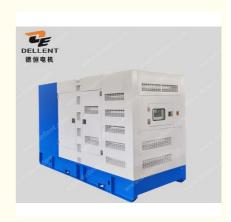

### 50Hz Silent Three Phase 200kVA Doosan Diesel Generator Set

## . PRODUCT DESCRIPTION

50Hz Silent Three Phase 200kVA Doosan Diesel Generator Set

**Product Introduce:** Dellent Power Dosan Series generator powered by the original Doosan engineAs an authorized Doosan generator dealer, we offer a wide range of models to suit any power needs and budget. From compact and portable generators to heavy-duty industrial generators, we have the expertise and resources to help you find the perfect generator for your needs.

# Product parameters: Specification of 200kVA Emergency Standby Generator:

| Model                                         |     | DE-DS200                              |
|-----------------------------------------------|-----|---------------------------------------|
| Max. Power                                    | kVA | 220                                   |
|                                               | kW  | 176                                   |
| Rate Power                                    | kVA | 200                                   |
|                                               | kW  | 160                                   |
| Frequency                                     | Hz  | 50                                    |
| Rate Voltage                                  | V   | 400/230                               |
| Rate Current                                  | А   | 288.7                                 |
| Fuel Tank Capacity                            | L   | 350L                                  |
| Dimension For Open-type Genset                | mm  | 2590 X 950 X 1600                     |
| Weight For Open-type Genset                   | kg  | 2000                                  |
| Dimension For Soundproof Genset               | mm  | 3500X 1126 X 1700                     |
| Weight For Soundproof Generator               | kg  | 2690                                  |
| Noise Level for Soundproof Generator at<br>7M | dBA | 78                                    |
| Battery                                       |     | Two of 120Ah Free Maintenance Battery |