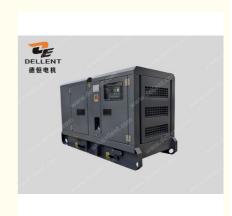

# Denyo Type 30kW Silent Diesel Generator 4DX22-50D Engine Model

# .PRODUCT DESCRIPTION

Denyo Type 30kW Silent 4DX22-50D Engine Model Fawde Diesel Generator