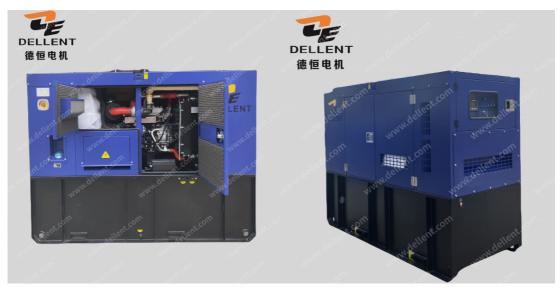

**Our Product Introduction** 

Commercial ISUZU 50kW Generator , 4BG1-Z Engine Diesel Generator , Light: CE ISUZU 50kW Generator ,50HZ

### .PRODUCT DESCRIPTION

50HZ 50kW Super Silent Isuzu Generator Set

Product Introduce: Our Isuzu engine diesel generator have all series from 20kva to 106kva.

Technical Data of Fawde Diesel Engine:

| Engine Specification                          |                      |                                              |                          |    |          |
|-----------------------------------------------|----------------------|----------------------------------------------|--------------------------|----|----------|
| Engine Manufacturer                           |                      | Isuzu Engine Co., Ltd.                       |                          |    |          |
| Engine Brand                                  |                      | ISUZU                                        |                          |    |          |
| Engine Model<br>No. of Cylinder<br>Aspiration |                      | 4BG1-Z<br>4 Cylinder in line<br>Turbocharged |                          |    |          |
|                                               |                      |                                              | Governor                 |    | Electric |
|                                               |                      |                                              | Engine Max. Output Power | kW | 59       |
| Displacement                                  | L                    | 4.3                                          |                          |    |          |
| Compression Ratio                             |                      | 17.5 : 1                                     |                          |    |          |
| Starting Voltage                              | V                    | 12                                           |                          |    |          |
| Bore                                          | mm                   | 105                                          |                          |    |          |
| Stroke                                        | mm                   | 125                                          |                          |    |          |
| Lubrication Oil Capacity                      | L                    | N.A.                                         |                          |    |          |
| Intake Air Flow                               | M3/Min               | N.A.                                         |                          |    |          |
| Fuel Consumption at 100% Load                 | L/H                  | 14.92771084                                  |                          |    |          |
| Control Panel Specification:                  |                      |                                              |                          |    |          |
| Controller Brand                              | Smartgen             |                                              |                          |    |          |
| Breaker Brand                                 |                      | Delixi                                       |                          |    |          |
| Breaker Capacity (A)                          |                      | 125                                          |                          |    |          |
| Battery Charger                               |                      | Smartgen                                     |                          |    |          |
| Emergency Stop Button                         | Supply               |                                              |                          |    |          |
| Automatic Mains Fail (AMF)                    | Supply               |                                              |                          |    |          |
| Fuel Level                                    | Supply               |                                              |                          |    |          |
| Automatic Transfer Switch                     | ATS as optional part |                                              |                          |    |          |