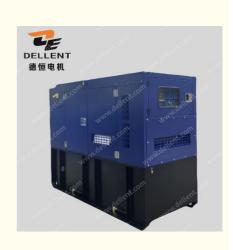

### .PRODUCT DESCRIPTION

50HZ 50kW Super Silent Isuzu Generator Set

Product Introduce: Our Isuzu engine diesel generator have all series from 20kva to 106kva.

# Product parameters: Specification:

| Model              |     | DE-IS69 |
|--------------------|-----|---------|
| Max. Power         | kVA | 69      |
|                    | kW  | 55      |
| Rate Power         | kVA | 63      |
|                    | kW  | 50      |
| Frequency          | Hz  | 50      |
| Rate Voltage       | V   | 400/230 |
| Rate Current       | A   | 90.2    |
| Fuel Tank Capacity | L   | 120     |